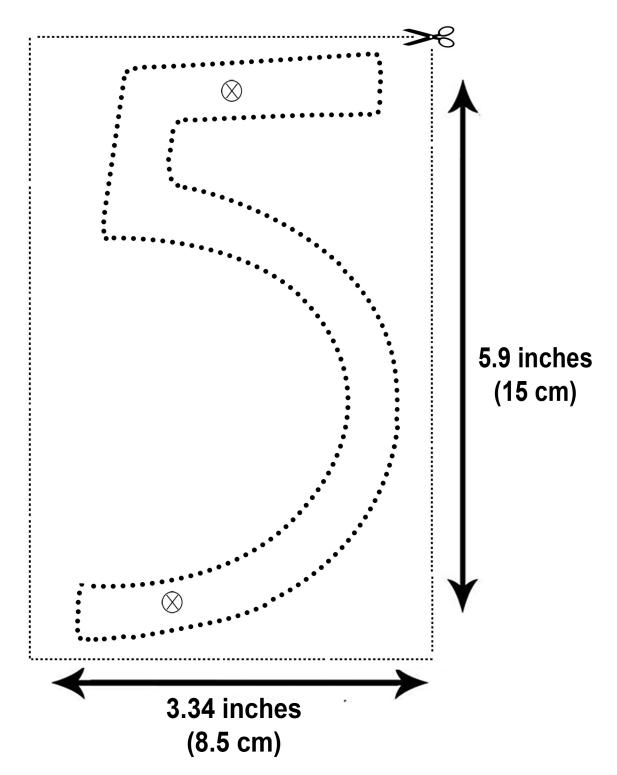

#### To Print:

HH-SDW6-BLK-5 "black aluminum number, 6inch"

#### To Print:

HH-SDW6-BLK-6 "black aluminum number, 6inch"