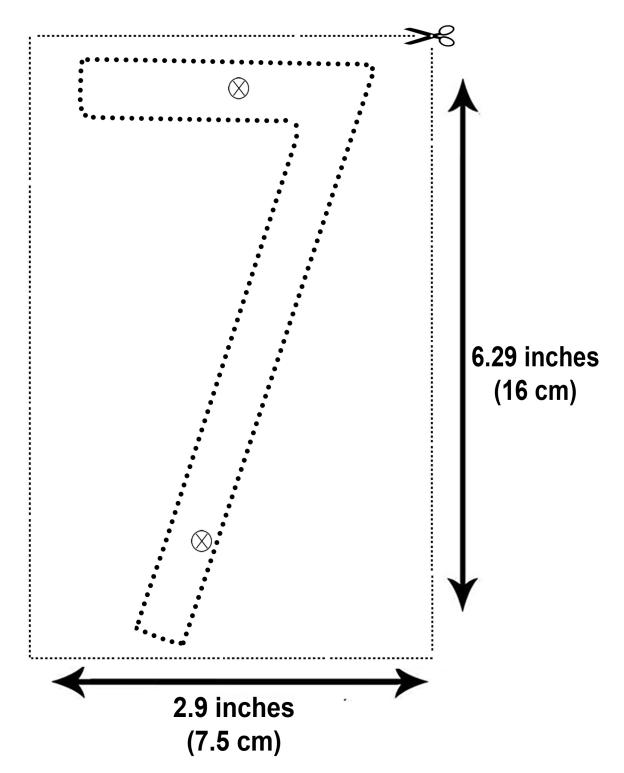

#### To Print:

HH-SDW6-BLK-7 "black aluminum number, 6inch"

#### To Print:

HH-SDW6-BLK-8 "black aluminum number, 6inch"