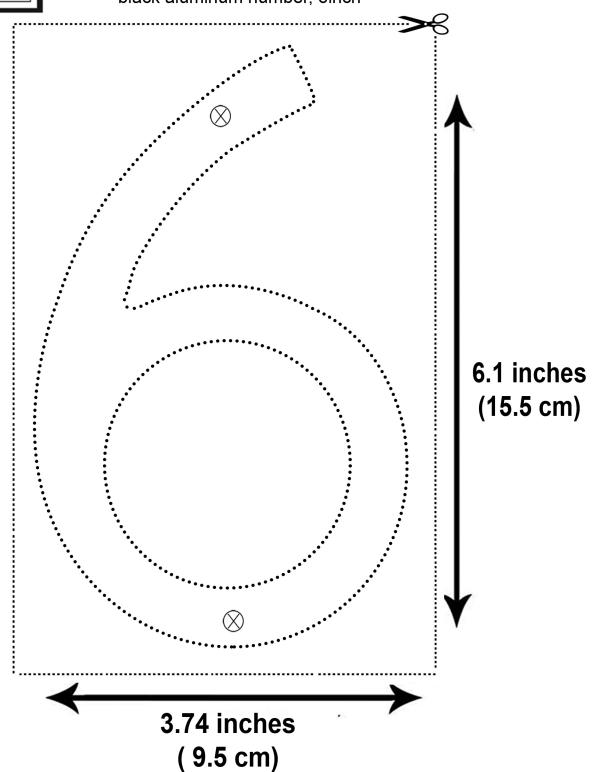

#### To Print:

HH-SDW6-BLK-6 "black aluminum number, 6inch"

#### To Print:

HH-SDW6-BLK-7 "black aluminum number, 6inch"