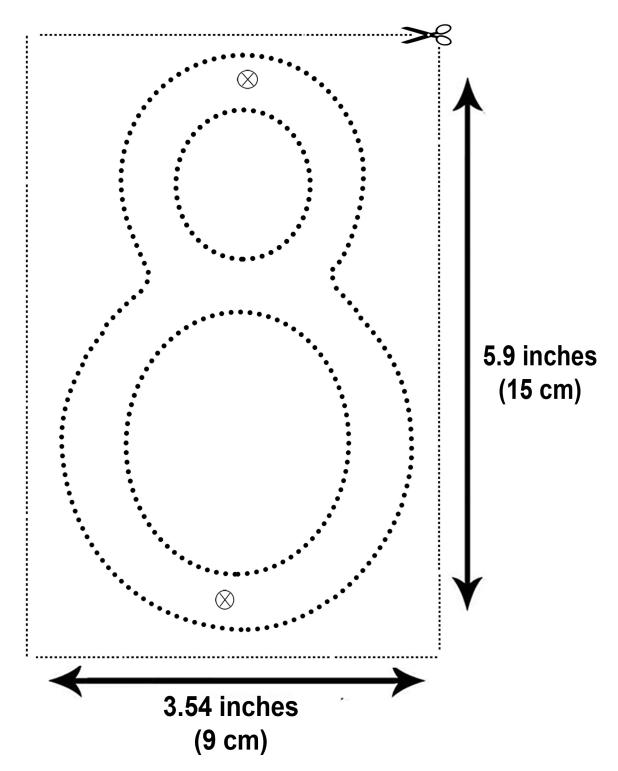

HH-SDW6-BLK-0 "black aluminum number, 6inch"



#### To Print:



HH-SDW6-BLK-1 "black aluminum number, 6inch"



#### To Print:



HH-SDW6-BLK-2 "black aluminum number, 6inch"



#### To Print:



HH-SDW6-BLK-3 "black aluminum number, 6inch"



#### To Print:



HH-SDW6-BLK-4 "black aluminum number, 6inch"



#### To Print:



HH-SDW6-BLK-5 "black aluminum number, 6inch"



#### To Print:



HH-SDW6-BLK-6 "black aluminum number, 6inch"



#### To Print:



HH-SDW6-BLK-7 "black aluminum number, 6inch"



#### To Print:



HH-SDW6-BLK-8 "black aluminum number, 6inch"



#### To Print:



HH-SDW6-BLK-9 "black aluminum number, 6inch"



#### To Print: