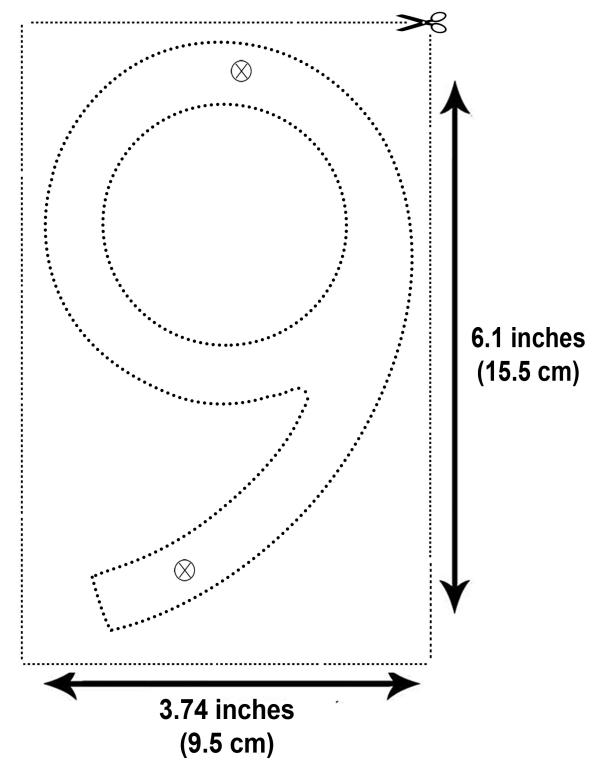

HH-SDW6-BLK-0 "black aluminum number, 6inch"



#### To Print:



HH-SDW6-BLK-1 "black aluminum number, 6inch"



#### To Print:



HH-SDW6-BLK-2 "black aluminum number, 6inch"



#### To Print:



HH-SDW6-BLK-3 "black aluminum number, 6inch"



#### To Print:



HH-SDW6-BLK-4 "black aluminum number, 6inch"



#### To Print:



HH-SDW6-BLK-5 "black aluminum number, 6inch"



#### To Print:



HH-SDW6-BLK-6 "black aluminum number, 6inch"



#### To Print:



HH-SDW6-BLK-7 "black aluminum number, 6inch"



#### To Print:



HH-SDW6-BLK-8 "black aluminum number, 6inch"



#### To Print:



HH-SDW6-BLK-9 "black aluminum number, 6inch"



#### To Print: