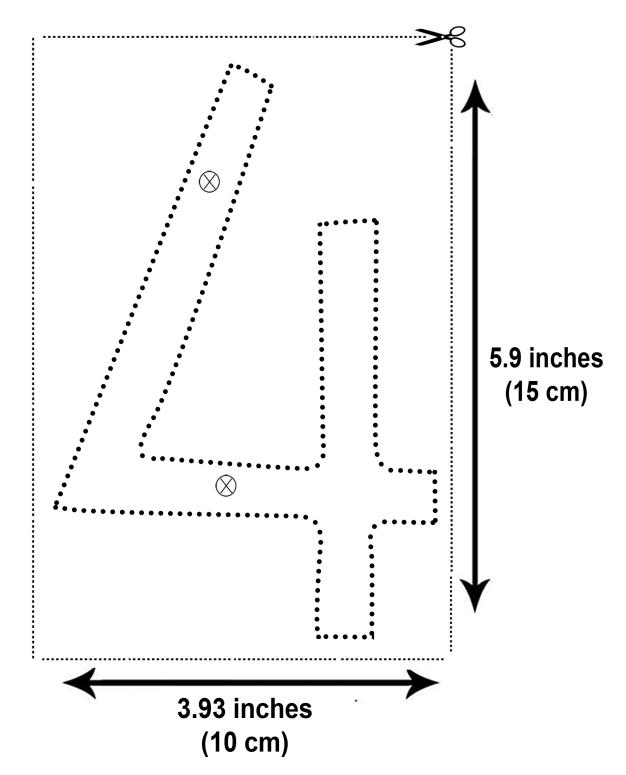

#### To Print:

HH-SDW6-BLK-4 "black aluminum number, 6inch"

#### To Print:

HH-SDW6-BLK-5 "black aluminum number, 6inch"