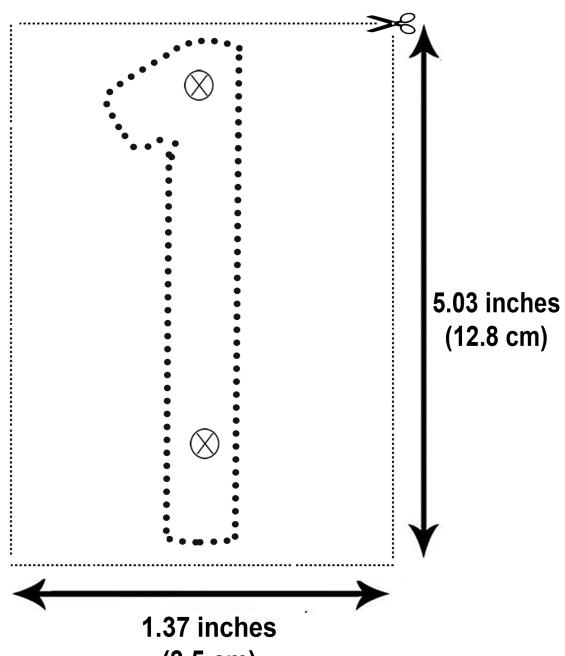

#### To Print:

HH-RND5-GMT-1 & HH-RND5-GLD-1 Round Floating Address numbers

Plese note:

as hole placement
may vary on product,
always verify the
position of holes on
number by placing
over the template
and marking