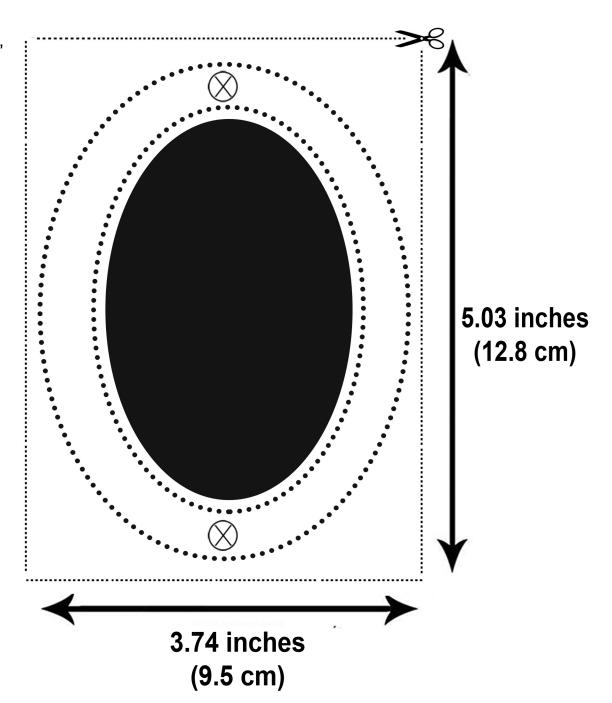

HH-RND5-GMT-0 & HH-RND5-GLD-0 Round Floating Address numbers

Plese note:

as hole placement
may vary on product,
always verify the
position of holes on
number by placing
over the template
and marking