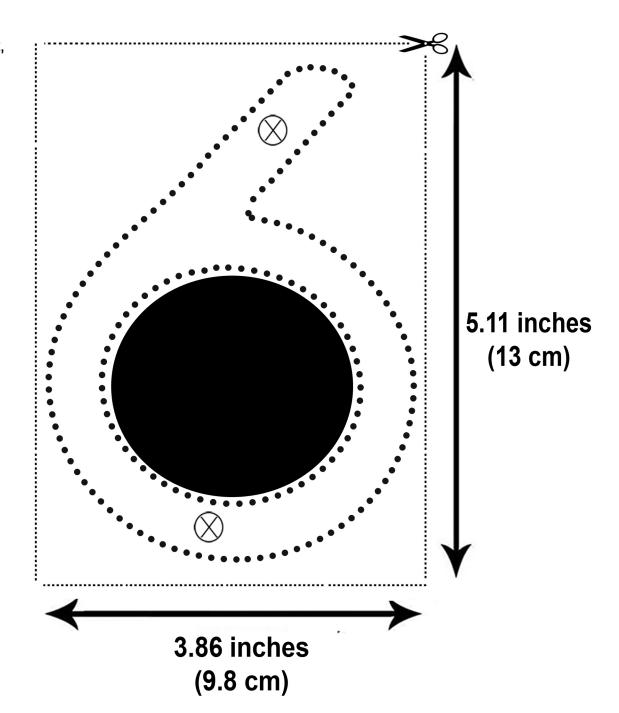

#### To Print:

HH-RND5-GMT-6 & HH-RND5-GLD-6 Round Floating Address numbers

Plese note:

as hole placement
may vary on product,
always verify the
position of holes on
number by placing
over the template
and marking