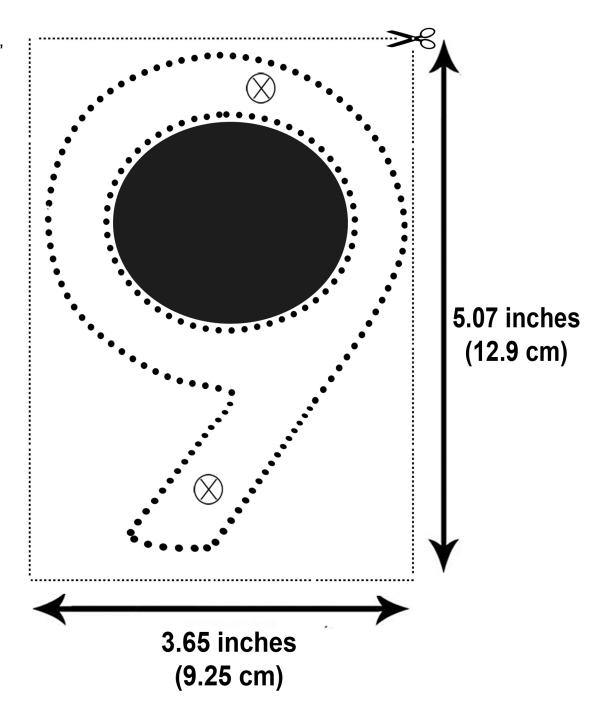

#### To Print:

HH-RND5-GMT-9 & HH-RND5-GLD-9 Round Floating Address numbers

Plese note:

as hole placement
may vary on product,
always verify the
position of holes on
number by placing
over the template
and marking