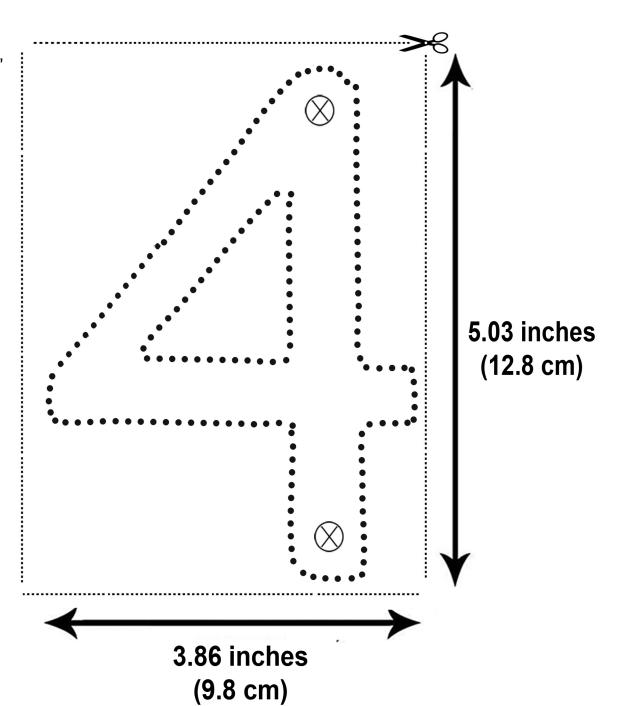

#### To Print:

HH-RND5-GMT-4 & HH-RND5-GLD-4 Round Floating Address numbers

Plese note:

as hole placement
may vary on product,
always verify the
position of holes on
number by placing
over the template
and marking