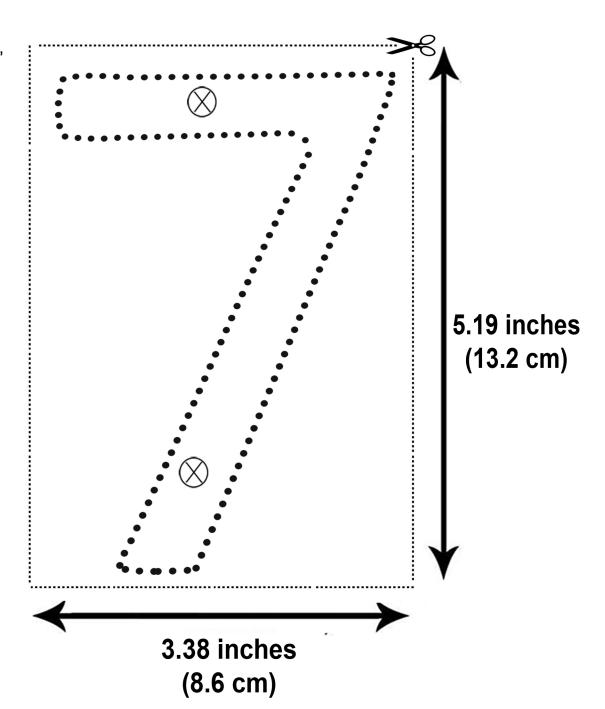

#### To Print:

HH-RND5-GMT-7 & HH-RND5-GLD-7 Round Floating Address numbers

Plese note:

as hole placement
may vary on product,
always verify the
position of holes on
number by placing
over the template
and marking