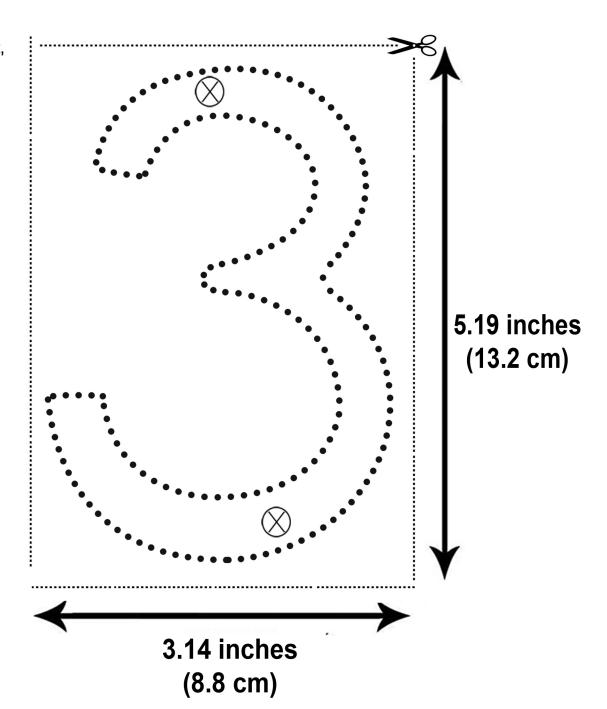

#### To Print:

HH-RND5-GMT-3 & HH-RND5-GLD-3 Round Floating Address numbers

Plese note:

as hole placement
may vary on product,
always verify the
position of holes on
number by placing
over the template
and marking