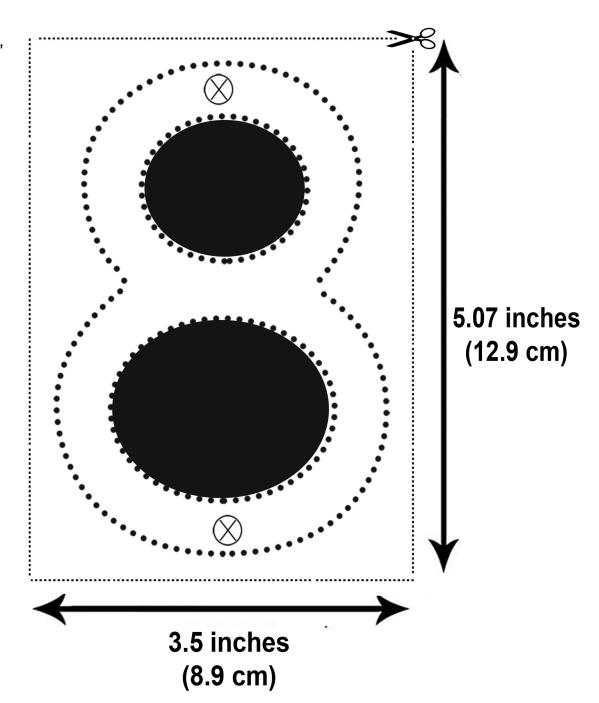

#### To Print:

HH-RND5-GMT-8 & HH-RND5-GLD-8 Round Floating Address numbers

Plese note:

as hole placement
may vary on product,
always verify the
position of holes on
number by placing
over the template
and marking