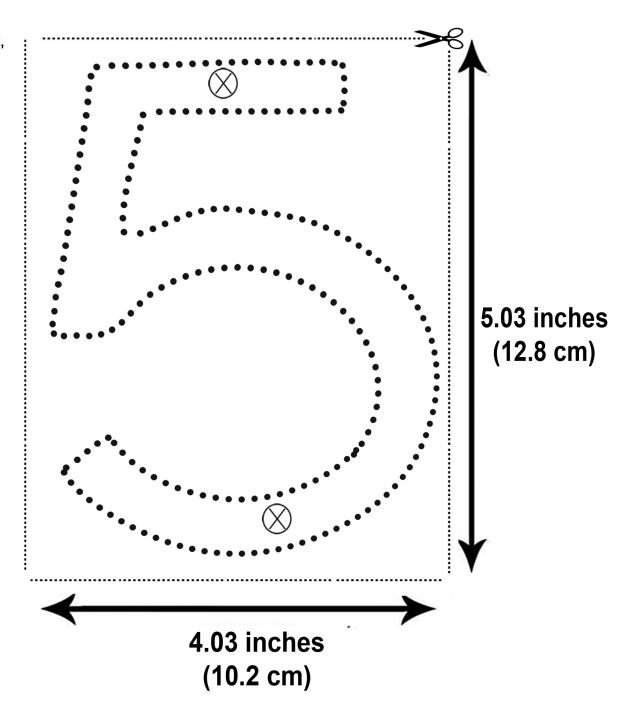

#### To Print:

HH-RND5-GMT-5 & HH-RND5-GLD-5 Round Floating Address numbers

Plese note:

as hole placement
may vary on product,
always verify the
position of holes on
number by placing
over the template
and marking