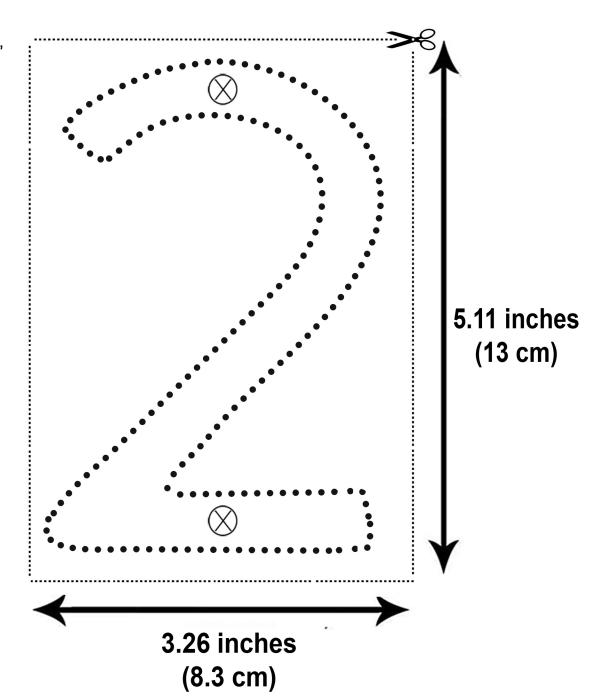

#### To Print:

HH-RND5-GMT-2 & HH-RND5-GLD-2 Round Floating Address numbers

Plese note:

as hole placement
may vary on product,
always verify the
position of holes on
number by placing
over the template
and marking